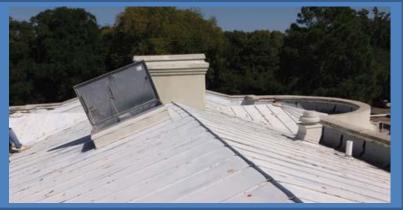

#### **ROOFING REPAIRS:**

- **2.** Beaufort College Building:
  - a. Make miscellaneous repairs to modified bitumen membrane on low-slope roof.

b. Clean existing coatings from metal roof and inspect thoroughly for holes that penetrate the metal. Wire brush or otherwise (walnut-shell blast cleaning) to carefully remove rust. If such methods are too aggressive, apply a rust conversion coating to the corroded areas. Follow with an overall zinc-rich primer and a urethane roof coating.