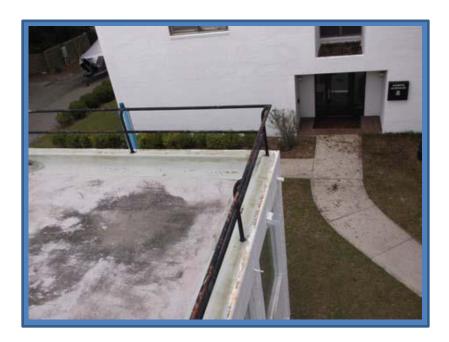

- 4. Grayson Faculty House:
  - a. Inject epoxy into railing stanchions on low-slope deck on the east end of the building. Drill into the stanchion just above each base and inject to displace water that can accumulate inside the stanchions.