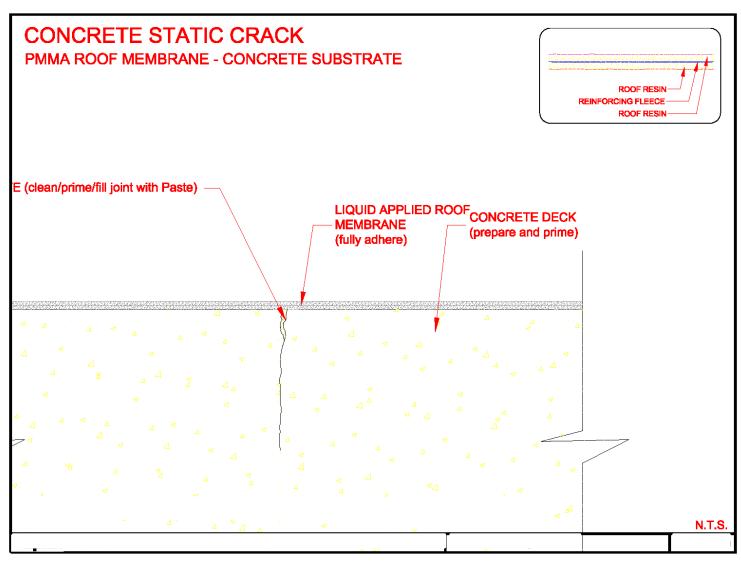

t Campus Roof Repairs Project No: H36-9513 PLANS July 30, 2013

← To Highway 170 & Interstate 95 HWY. 21-BOUNDARY STREET CONGRESS STREET **USCB NORTH CAMPUS** GREENE STREET **LEGEND** 1 Grayson Faculty House 2 Science Building WASHINGTON STREET 3 Bookstore 4 Performing Arts Center (PAC) **5** Beaufort College DUKE STREET 4 **6** Sandstone **7** Elliott House 8 Hamilton House 9 8 9 Barnwell House PRINCE STREET 10 Art Studio 10 Parking KING STREET | To the Islands and Beaches

# **ESSEX**

### MANAGERS | ENGINEERS | CONSULTANTS

2572 Apple Valley Road, Suite 200 Atlanta, Georgia 30319 - 3527 404 365 9482 (tel) 404.365.8163 (fax) 4611 Hard Scrabble road, Suite 109-364 Columbia, South Carolina 29229 803.873.9910 (tel) 803.873.9913 (fax)

www.essexco.com
A Woman-Owned, Small Business (WOSB)





LIQUID - 1

# **ESSEX**

### MANAGERS | ENGINEERS | CONSULTANTS

2572 Apple Valley Road, Suite 200 Atlanta, Georgia 30319 - 3527 404.365.9482 (tel) 404.365.8163 (fax) 4611 Hard Scrabble Road, Suite 109-364 Columbia, South Carolina 29229 803 873 9910 (tel) • 803 873 9913 (fax)

www.essexco.com
A Woman-Owned, Small Business (WOSB)





LIQUID-2

# **ESSEX**

### MANAGERS | ENGINEERS | CONSULTANTS

2572 Apple Valley Road, Suite 200 Atlanta, Georgia 30319 - 3527 404.365.9482 (tel) 404.365.8163 (fax)



METAL FLASHING SET IN FLASHING CEMENT BASE / PLY SHEETS NOTE: 1. MINIMUM 30° SQUARE, 18 OZ. SOFT COPPER FLASHING. SET PRIMED FLANGE IN ROOF CEMENT IN MOP MB, SA MB, COLD MB OR BUR. SET PRIMED FLANGE IN HEAT SOFTENED MEMBRANE ON HW SBS SYSTEMS. PRIME TOP SURFACE BEFORE STRIPPING. 2. MEMBRANE PL