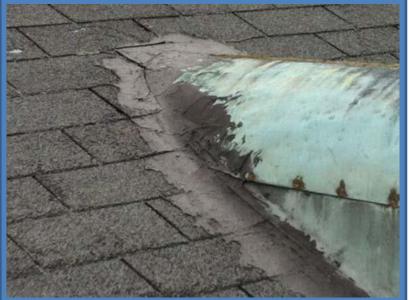

# 3. Sandstone Building:

a. Repair modified bitumen membrane parapet sheet on the "new roof" end (#1: newer, ballasted built-up; #2: older, coal tar).









b. Repair EIFS band and repaint.





**REPAIRS-3** 

# **ESSEX**

### MANAGERS | ENGINEERS | CONSULTANTS

2572 Apple Valley Road, Suite 200 Atlanta, Georgia 30319 - 3527 404.365.9482 (tel) 404.365.8163 (fax)

- 3. Sandstone Building Continued:
  - c. Coordinate repair and modification of curbs with HVAC Contractor replacing rooftop HVAC units.



- 4. Grayson Faculty House:
  - a. Inject epoxy into railing stanchions on low-slope deck on the east end of the building. Drill into the stanchion just above each base and inject to displace water that can accumulate inside the stanchions.



b. Repair flashing on dormer and chimney.





**REPAIRS-4** 

# **ESSEX**

### MANAGERS | ENGINEERS | CONSULTANTS

2572 Apple Valley Road, Suite 200 Atlanta, Georgia 30319 - 3527 404.365.9482 (tel) 404.365.8163 (fax)



|        | SHINGLE INSTALLATION PATTERN | ESSEX     |
|--------|------------------------------|-----------|
| N.T.S. | USC Beaufort Campus          | 6-24-2013 |



|        |  | ENHANCED NAIL PATTERN | ESSEX     |
|--------|--|-----------------------|-----------|
| N.T.S. |  | USC Beaufort Campus   | 6-24-2013 |

Shingle-1

# **ESSEX**

### MANAGERS | ENGINEERS | CONSULTANTS

2572 Apple Valley Road, Suite 200 Atlanta, Georgia 30319 - 3527 404.365.9482 (tel) 404.365.8163 (fax)





SHINGLE-2

# **ESSEX**

### MANAGERS | ENGINEERS | CONSULTANTS

2572 Apple Valley Road, Suite 200 Atlanta, Georgia 30319 - 3527 404.365.9