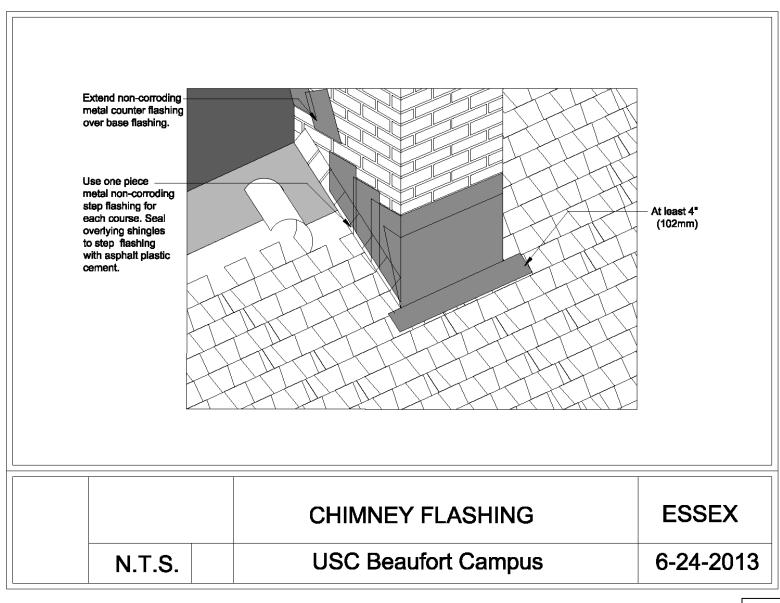

st above each base and inject to displace water that can accumulate inside the stanchions.



b. Repair flashing on dormer and chimney.





**REPAIRS-4** 

# **ESSEX**

### MANAGERS | ENGINEERS | CONSULTANTS

2572 Apple Valley Road, Suite 200 Atlanta, Georgia 30319 - 3527 404.365.9482 (tel) 404.365.8163 (fax)



|        | SHINGLE INSTALLATION PATTERN | ESSEX     |
|--------|------------------------------|-----------|
| N.T.S. | USC Beaufort Campus          | 6-24-2013 |



|        |  | ENHANCED NAIL PATTERN | ESSEX     |
|--------|--|-----------------------|-----------|
| N.T.S. |  | USC Beaufort Campus   | 6-24-2013 |

Shingle-1

# **ESSEX**

### MANAGERS | ENGINEERS | CONSULTANTS

2572 Apple Valley Road, Suite 200 Atlanta, Georgia 30319 - 3527 404.365.9482 (tel) 404.365.8163 (fax)





SHINGLE-2

# **ESSEX**

### MANAGERS | ENGINEERS | CONSULTANTS

2572 Apple Valley Road, Suite 200 Atlanta, Georgia 30319 - 3527 404.365.9482 (tel) 404.365.8163 (fax)



|        | STEP FLASHING       | ESSEX     |
|--------|---------------------|-----------|
| N.T.S. | USC Beaufort Campus | 6-24-2013 |

#### **NOTES:**

- 1. COORDINATE ACCESS AND LAYDOWN AREA WITH OWNER'S REPRESENTATIVE.
- 2. BUILDING WILL BE OCCUPIED DURING WORK.

# **ESSEX**

### MANAGERS | ENGINEERS | CONSULTANTS

2572 Apple Valley Road, Suite 200 Atlanta, Georgia 30319 - 3527 404.365.9482 (tel) 404.365.8163 (fax) 4611 Hard Scrabble Road, Suite 109-364 Columbia, South Carolina 29229 803.873.9910 (tel) • 803.873.9913 (fax)

www.essexco.com A Woman-Owned, Small Business (WOSB)