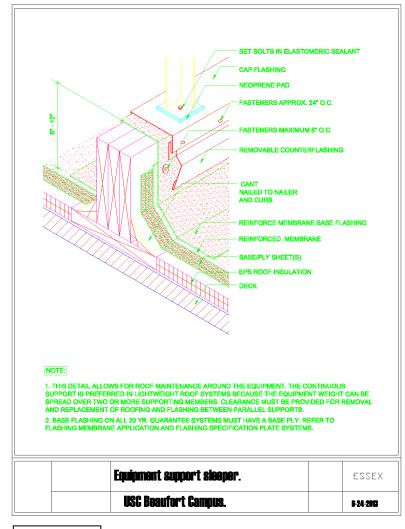

ax)

www.essexco.com
A Woman-Owned, Small Business (WOSB)





LIQUID-2

# **ESSEX**

### MANAGERS | ENGINEERS | CONSULTANTS

2572 Apple Valley Road, Suite 200 Atlanta, Georgia 30319 - 3527 404.365.9482 (tel) 404.365.8163 (fax)



METAL FLASHING SET IN FLASHING CEMENT BASE / PLY SHEETS NOTE: 1. MINIMUM 30° SQUARE, 18 OZ. SOFT COPPER FLASHING. SET PRIMED FLANGE IN ROOF CEMENT IN MOP MB, SA MB, COLD MB OR BUR. SET PRIMED FLANGE IN HEAT SOFTENED MEMBRANE ON HW SBS SYSTEMS. PRIME TOP SURFACE BEFORE STRIPPING. 2. MEMBRANE PLIES, METAL FLASHING AND FLASHING PLIES EXTEND UNDER CLAMPING RING. 3. STRIPPING FELTS-EXTEND 4" AND 8" BEYOND EDGE OF FLASHING SHEET, BUT NOT BEYOND EDGE OF SUMP. INSTALL STRIPPING BEFORE INSTALLATION OF CAP SHEET ROOF DRAIN DETAIL ESSEX **USC Beaufort Campus** 

MBR-1/B





MBR-1/D

MBR-1

# **ESSEX**

#### MANAGERS | ENGINEERS | CONSULTANTS

2572 Apple Valley Road, Suite 200 Atlanta, Georgia 30319 - 3527 404.365.9482 (tel) 404.365.8163 (fax)



MBR-2/A

#### Notes:

- 1. Remove and safely store HVAC condenser units before beginning roof work.
- 2. Remove existing modified bitumen membrane roof.
- 3. Prepare deck for insulation, sleepers, and replacement EPS insulation.
- 4. Install insulation, sleepers, and EPS insulation.
- 5. Install modified bitumen membrane roof.
- 6. Install new line set entrance at fascia.
- 7. Replace HVAC condenser units.

MBR-2

# **ESSEX**

#### MANAGERS | ENGINEERS | CONSULTANTS

2572 Apple Valley Road, Suite 200 Atlanta, Georgia 30319 - 3527 404.365.9482 (tel) 404.365.8163 (fax)

#### **ROOFING REPAIRS:**

- **1.** Center for t