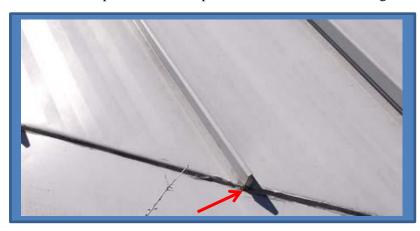

#### **ROOFING REPAIRS:**

- **1.** Center for the Arts (CFA):
  - a. Remove and replace sealants at profile terminations of standing seam metal panels.

b. Install kick-out flashing at roof wall intersections to direct water discharge from the roof away from walls.

c. Remove and replace caulking at reglets, windows, and expansion/control joints.

**REPAIRS - 1** 