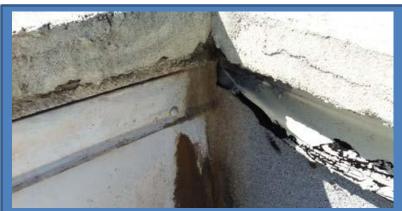

om walls.



c. Remove and replace caulking at reglets, windows, and expansion/control joints.









**REPAIRS - 1** 

# **ESSEX**

## MANAGERS | ENGINEERS | CONSULTANTS

2572 Apple Valley Road, Suite 200 Atlanta, Georgia 30319 - 3527 404.365.9482 (tel) 404.365.8163 (fax)

#### **ROOFING REPAIRS:**

- **2.** Beaufort College Building:
  - a. Make miscellaneous repairs to modified bitumen membrane on low-slope roof.



b. Clean existing coatings from metal roof and inspect thoroughly for holes that penetrate the metal. Wire brush or otherwise (walnut-shell blast cleaning) to carefully remove rust. If such methods are too aggressive, apply a rust conversion coating to the corroded areas. Follow with an overall zinc-rich primer and a urethane roof coating.









c. Repair coping caps.





**REPAIRS-2** 

# **ESSEX**

### MANAGERS | ENGINEERS | CONSULTANTS

2572 Apple Valley Road, Suite 200 Atlanta, Georgia 30319 - 3527 404.365.9482 (tel) 404.365.8163 (fax)

#### **ROOFING REPAIRS:**

#### 3. Sandstone Building:

a. Repair modified bitumen membrane parapet sheet on the "new roof" end (#1: newer, ballasted built-up; #2: older, coal tar).









b. Repair EIFS band and repaint.





**REPAIRS-3** 

# **ESSEX**

### MANAGERS | ENGINEERS | CONSULTANTS

2572 Apple Valley Road, Suite 200 Atlanta, Georgia 30319 - 3527 404.365.9482 (tel) 404.365.8163 (fax)

- 3. Sandstone Building Continued:
  - c. Coordinate repair and modification of curbs with HVAC Contractor replacing rooftop HVAC units.



- 4. Grayson Faculty House:
  - a. Inject epoxy into railing stanchions on low-slop