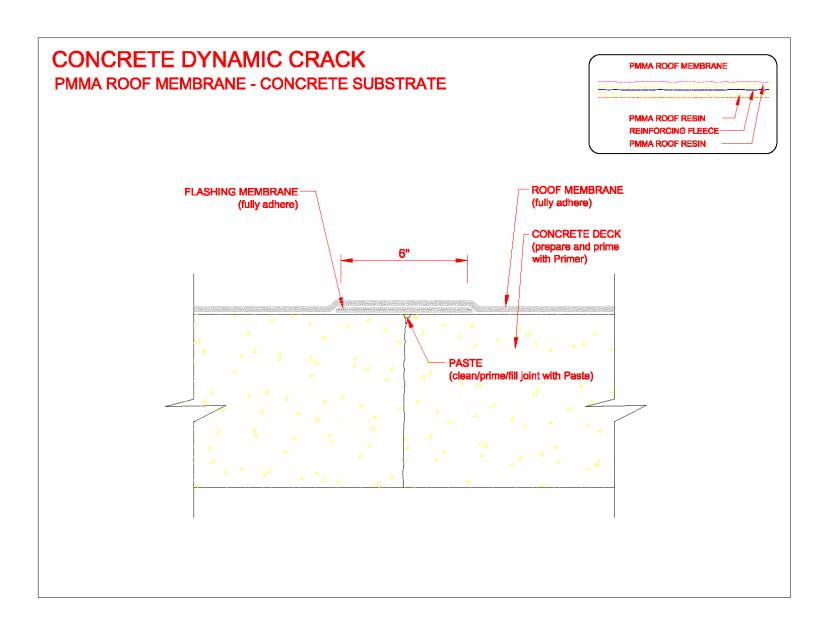

ort Campus Roof Repairs Project No: H36-9513 PLANS July 30, 2013

← To Highway 170 & Interstate 95 HWY. 21-BOUNDARY STREET CONGRESS STREET **USCB NORTH CAMPUS** GREENE STREET **LEGEND** 1 Grayson Faculty House 2 Science Building WASHINGTON STREET 3 Bookstore 4 Performing Arts Center (PAC) **5** Beaufort College DUKE STREET 4 **6** Sandstone **7** Elliott House 8 Hamilton House 9 8 9 Barnwell House PRINCE STREET 10 Art Studio 10 Parking KING STREET | To the Islands and Beaches

# **ESSEX**

### MANAGERS | ENGINEERS | CONSULTANTS

2572 Apple Valley Road, Suite 200 Atlanta, Georgia 30319 - 3527 404 365 9482 (tel) 404.365.8163 (fax) 4611 Hard Scrabble road, Suite 109-364 Columbia, South Carolina 29229 803.873.9910 (tel) 803.873.9913 (fax)

www.essexco.com
A Woman-Owned, Small Business (WOSB)





LIQUID - 1

# **ESSEX**

### MANAGERS | ENGINEERS | CONSULTANTS

2572 Apple Valley Road, Suite 200 Atlanta, Georgia 30319 - 3527 404.365.9482 (tel) 404.365.8163 (fax) 4611 Hard Scrabble Road, Suite 109-364 Columbia, South Carolina 29229 803 873 9910 (tel) • 803 873 9913 (fax)

www.essexco.com
A Woman-Owned, Small Business (WOSB)





LIQUID-2

# **ESSEX**

### MANAGERS | ENGINEERS | CONSULTANTS

2572 Apple Valley Road, Suite 200 Atlanta, Georgia 30319 - 3527 404.365.9482 (tel) 404.365.8163 (fax)



METAL FLASHING SET IN FLASHING CEMENT BASE / PLY SHEETS NOTE: 1. MINIMUM 30° SQUARE, 18 OZ. SOFT COPPER FLASHING. SET PRIMED FLANGE IN ROOF CEMENT IN MOP MB, SA MB, COLD MB OR BUR. SET PRIMED FLANGE IN HEAT SOFTENED MEMBRANE ON HW SBS SYSTEMS. PRIME TOP SURFACE BEFORE STRIPPING. 2. MEMBRANE