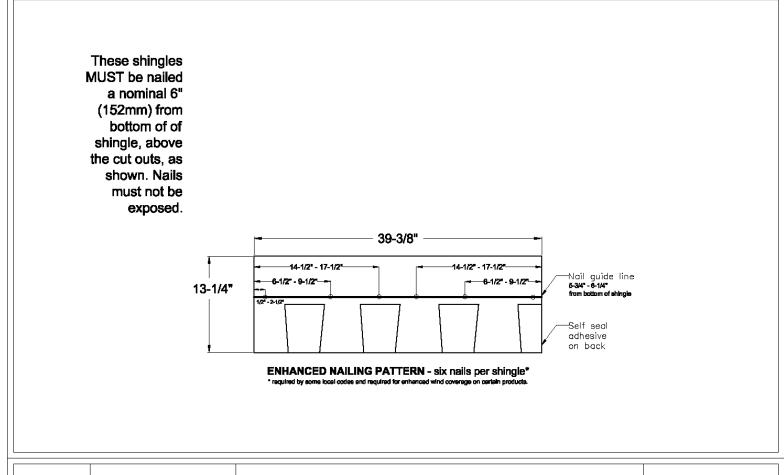

|        |  | ENHANCED NAIL PATTERN | ESSEX     |
|--------|--|-----------------------|-----------|
| N.T.S. |  | USC Beaufort Campus   | 6-24-2013 |

Shingle-1