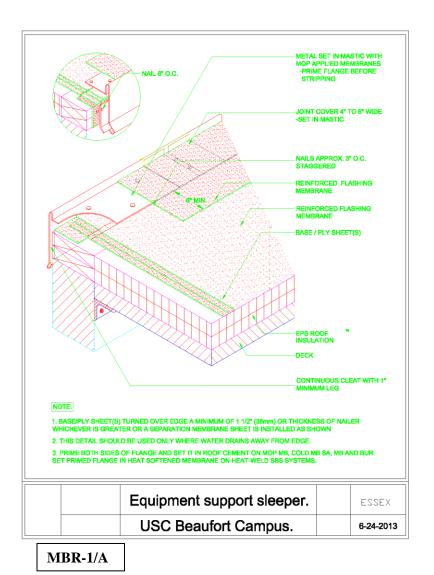

S | ENGINEERS | CONSULTANTS

2572 Apple Valley Road, Suite 200 Atlanta, Georgia 30319 - 3527 404 365 9482 (tel) 404.365.8163 (fax) 4611 Hard Scrabble road, Suite 109-364 Columbia, South Carolina 29229 803.873.9910 (tel) 803.873.9913 (fax)

www.essexco.com
A Woman-Owned, Small Business (WOSB)





LIQUID - 1

# **ESSEX**

### MANAGERS | ENGINEERS | CONSULTANTS

2572 Apple Valley Road, Suite 200 Atlanta, Georgia 30319 - 3527 404.365.9482 (tel) 404.365.8163 (fax) 4611 Hard Scrabble Road, Suite 109-364 Columbia, South Carolina 29229 803 873 9910 (tel) • 803 873 9913 (fax)

www.essexco.com
A Woman-Owned, Small Business (WOSB)





LIQUID-2

# **ESSEX**

### MANAGERS | ENGINEERS | CONSULTANTS

2572 Apple Valley Road, Suite 200 Atlanta, Georgia 30319 - 3527 404.365.9482 (tel) 404.365.8163 (fax)



METAL FLASHING SET IN FLASHING CEMENT BASE / PLY SHEETS NOTE: 1. MINIMUM 30° SQUARE, 18 OZ. SOFT COPPER FLASHING. SET PRIMED FLANGE IN ROOF CEMENT IN MOP MB, SA MB, COLD MB OR BUR. SET PRIMED FLANGE IN HEAT SOFTENED MEMBRANE ON HW SBS SYSTEMS. PRIME TOP SURFACE BEFORE STRIPPING. 2. MEMBRANE PLIES, METAL FLASHING AND FLASHING PLIES EXTEND UNDER CLAMPING RING. 3. STRIPPING FELTS-EXTEND 4" AND 8" BEYOND EDGE OF FLASHING SHEET, BUT NOT BEYOND EDGE OF SUMP. INSTALL STRIPPING BEFORE INSTALLATION OF CAP SHEET ROOF DRAIN DETAIL ESSEX **USC Beaufort Campus** 

MBR-1/B





MBR-1/D

MBR-1

# **ESSEX**

#### MANAGERS | ENGINEERS | CONSULTANTS

2572 Apple Valley Road, Suite 200 Atlanta, Georgia 30319 - 3527 404.365.9482 (tel) 404.365.8163 (fax)



MBR-2/A

#### Notes:

- 1. Remove and safely store H