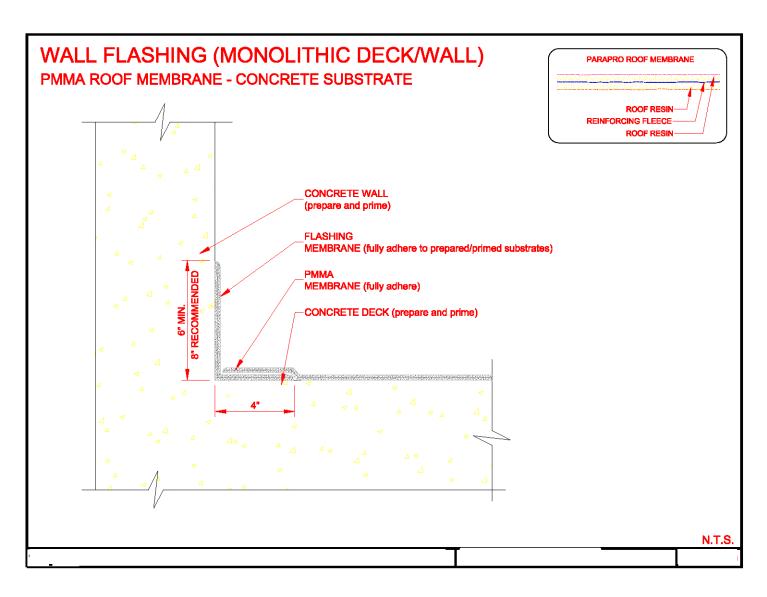

tone **7** Elliott House 8 Hamilton House 9 8 9 Barnwell House PRINCE STREET 10 Art Studio 10 Parking KING STREET | To the Islands and Beaches

# **ESSEX**

### MANAGERS | ENGINEERS | CONSULTANTS

2572 Apple Valley Road, Suite 200 Atlanta, Georgia 30319 - 3527 404 365 9482 (tel) 404.365.8163 (fax) 4611 Hard Scrabble road, Suite 109-364 Columbia, South Carolina 29229 803.873.9910 (tel) 803.873.9913 (fax)

www.essexco.com
A Woman-Owned, Small Business (WOSB)





LIQUID - 1

# **ESSEX**

### MANAGERS | ENGINEERS | CONSULTANTS

2572 Apple Valley Road, Suite 200 Atlanta, Georgia 30319 - 3527 404.365.9482 (tel) 404.365.8163 (fax) 4611 Hard Scrabble Road, Suite 109-364 Columbia, South Carolina 29229 803 873 9910 (tel) • 803 873 9913 (fax)

www.essexco.com
A Woman-Owned, Small Business (WOSB)





LIQUID-2

# **ESSEX**

### MANAGERS | ENGINEERS | CONSULTANTS

2572 Apple Valley Road, Suite 200 Atlanta, Georgia 30319 - 3527 404.365.9482 (tel) 404.365.8163 (fax)



METAL FLASHING SET IN FLASHING CEMENT BASE / PLY SHEETS NOTE: 1. MINIMUM 30° SQUARE, 18 OZ. SOFT COPPER FLASHING. SET PRIMED FLANGE IN ROOF CEMENT IN MOP MB, SA MB, COLD MB OR BUR. SET PRIMED FLANGE IN HEAT SOFTENED MEMBRANE ON HW SBS SYSTEMS. PRIME TOP SURFACE BEFORE STRIPPING. 2. MEMBRANE PLIES, METAL FLASHING AND FLASHING PLIES EXTEND UNDER CLAMPING RING. 3. STRIPPING FELTS-EXTEND 4" AND 8" BEYOND EDGE OF FLASHING SHEET, BUT NOT BEYOND EDGE OF SUMP. INSTALL STRIPPING BEFORE INSTALLATION OF CAP SHEET ROOF DRAIN DETAIL ESSEX **USC Beaufort Campus** 

MBR-1/B





MBR-1/D

MBR-1

# **ESSEX**

#### MANAGERS | ENGINEERS | CO