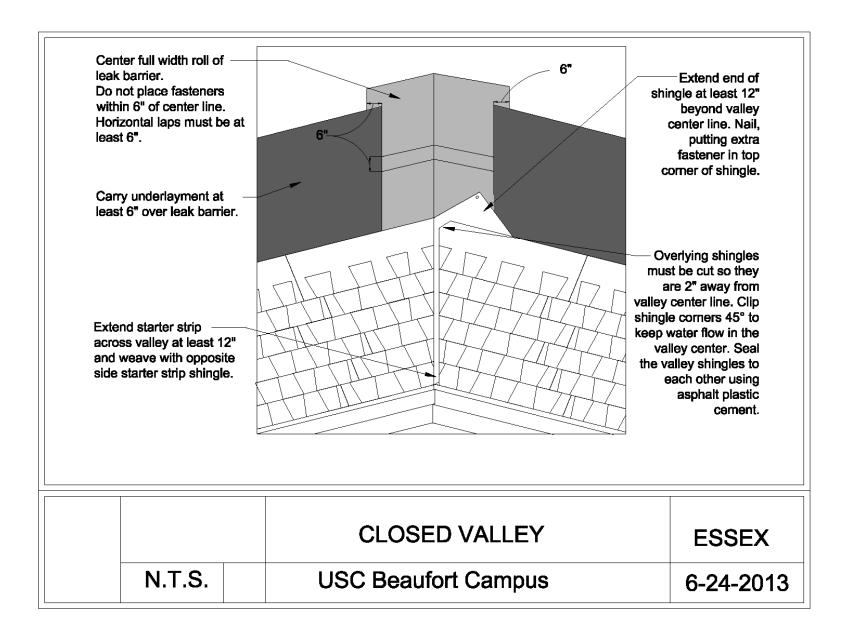

just above each base and inject to displace water that can accumulate inside the stanchions.



b. Repair flashing on dormer and chimney.





**REPAIRS-4** 

# **ESSEX**

### MANAGERS | ENGINEERS | CONSULTANTS

2572 Apple Valley Road, Suite 200 Atlanta, Georgia 30319 - 3527 404.365.9482 (tel) 404.365.8163 (fax)



|        | SHINGLE INSTALLATION PATTERN | ESSEX     |
|--------|------------------------------|-----------|
| N.T.S. | USC Beaufort Campus          | 6-24-2013 |



|        |  | ENHANCED NAIL PATTERN | ESSEX     |
|--------|--|-----------------------|-----------|
| N.T.S. |  | USC Beaufort Campus   | 6-24-2013 |

Shingle-1

# **ESSEX**

### MANAGERS | ENGINEERS | CONSULTANTS

2572 Apple Valley Road, Suite 200 Atlanta, Georgia 30319 - 3527 404.365.9482 (tel) 404.365.8163 (fax)





SHINGLE-2

# **ESSEX**

### MANAGERS | ENGINEERS | CONSULTANTS

2572 Apple Valley Road, Suite 200 Atlanta, Georgia 30319 - 3527 404.365.9482 (tel) 404.365.8163 (fax)



|        | STEP FLASHING       | ESSEX     |
|--------|---------------------|-----------|
| N.T.S. | USC Beaufort Campus | 6-24-2013 |

#### **NOTES:**

- 1. COORDINATE ACCESS AND LAYDOWN AREA WITH OWNER'S REPRESENTATIVE.
- 2. BUILDING WILL BE OCCUPIED DURING WORK.

# **ESSEX**

### MANAGERS | ENGINEERS | CONSULTANTS

2572 Apple Valley Road, Suite 200 Atlanta, Georgia 30319 - 3527 404.365.9482 (tel) 404.365.8163 (fax) 4611 Hard Scrabble Road, Suite 109-364 Columbia, South Carolina 29229 803.873.9910 (tel) • 803.873.9913 (fax)

www.essexco.com A Woman-Owned, Small Business (WOSB)