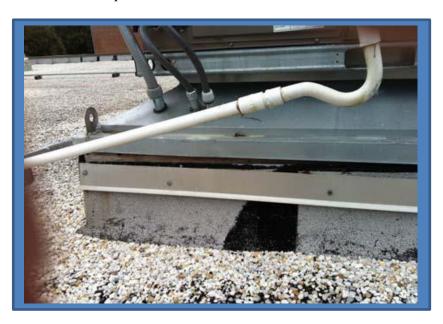

- 4. Grayson Faculty House:
  - a. Inject epoxy into railing stanchions on low-slope deck on the east end of the building. Drill into the stanchion just above each base and inject to displace water that can accumulate inside the stanchions.