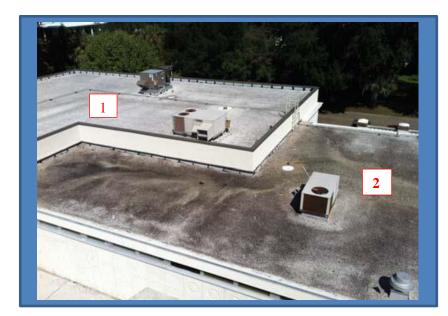

#### 3. Sandstone Building:

a. Repair modified bitumen membrane parapet sheet on the "new roof" end (#1: newer, ballasted built-up; #2: older, coal tar).

b. Repair EIFS band and repaint.

**REPAIRS-3** 