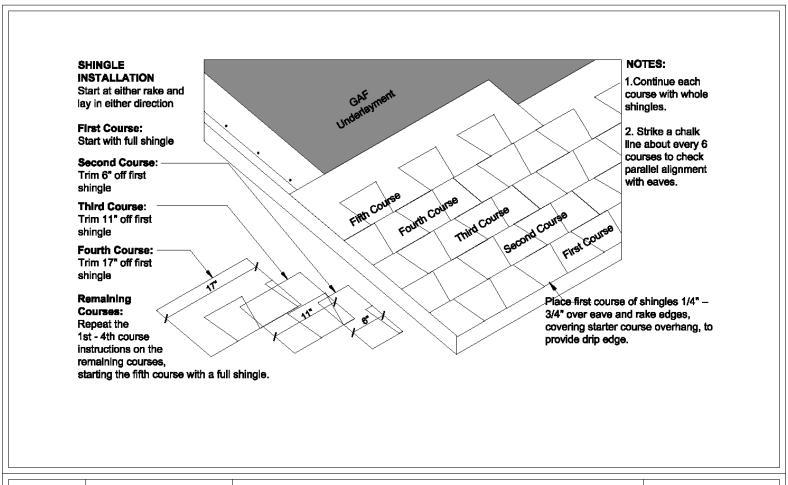

### MANAGERS | ENGINEERS | CONSULTANTS

2572 Apple Valley Road, Suite 200 Atlanta, Georgia 30319 - 3527 404.365.9482 (tel) 404.365.8163 (fax)

|        | SHINGLE INSTALLATION PATTERN | ESSEX     |
|--------|------------------------------|-----------|
| N.T.S. | USC Beaufort Campus          | 6-24-2013 |