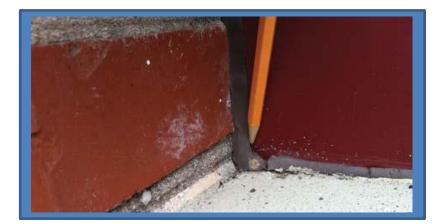

#### **ROOFING REPAIRS:**

- **2.** Beaufort College Building:
  - a. Make miscellaneous repairs to modified bitumen membrane on low-slope roof.

b. Clean existing coatings from metal roof and inspect thoroughly for holes that penetrate the metal. Wire brush or otherwise (walnut-shell blast cleaning) to carefully remove rust. If such methods are too aggressive, apply a rust conversion coating to the corroded areas. Follow with an overall zinc-rich primer and a urethane roof coating.

c. Repair coping caps.

**REPAIRS-2** 