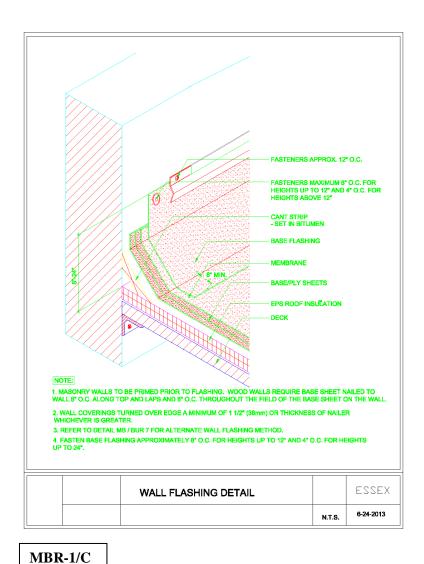

(fax)

www.essexco.com
A Woman-Owned, Small Business (WOSB)





LIQUID-2

# **ESSEX**

### MANAGERS | ENGINEERS | CONSULTANTS

2572 Apple Valley Road, Suite 200 Atlanta, Georgia 30319 - 3527 404.365.9482 (tel) 404.365.8163 (fax)



METAL FLASHING SET IN FLASHING CEMENT BASE / PLY SHEETS NOTE: 1. MINIMUM 30° SQUARE, 18 OZ. SOFT COPPER FLASHING. SET PRIMED FLANGE IN ROOF CEMENT IN MOP MB, SA MB, COLD MB OR BUR. SET PRIMED FLANGE IN HEAT SOFTENED MEMBRANE ON HW SBS SYSTEMS. PRIME TOP SURFACE BEFORE STRIPPING. 2. MEMBRANE PLIES, METAL FLASHING AND FLASHING PLIES EXTEND UNDER CLAMPING RING. 3. STRIPPING FELTS-EXTEND 4" AND 8" BEYOND EDGE OF FLASHING SHEET, BUT NOT BEYOND EDGE OF SUMP. INSTALL STRIPPING BEFORE INSTALLATION OF CAP SHEET ROOF DRAIN DETAIL ESSEX **USC Beaufort Campus** 

MBR-1/B





MBR-1/D

MBR-1

# **ESSEX**

#### MANAGERS | ENGINEERS | CONSULTANTS

2572 Apple Valley Road, Suite 200 Atlanta, Georgia 30319 - 3527 404.365.9482 (tel) 404.365.8163 (fax)



MBR-2/A

#### Notes:

- 1. Remove and safely store HVAC condenser units before beginning roof work.
- 2. Remove existing modified bitumen membrane roof.
- 3. Prepare deck for insulation, sleepers, and replacement EPS insulation.
- 4. Install insulation, sleepers, and EPS insulation.
- 5. Install modified bitumen membrane roof.
- 6. Install new line set entrance at fascia.
- 7. Replace HVAC condenser units.

MBR-2

# **ESSEX**

#### MANAGERS | ENGINEERS | CONSULTANTS

2572 Apple Valley Road, Suite 200 Atlanta, Georgia 30319 - 3527 404.365.9482 (tel) 404.365.8163 (fax)

#### **ROOFING REPAIRS:**

- **1.** Center for