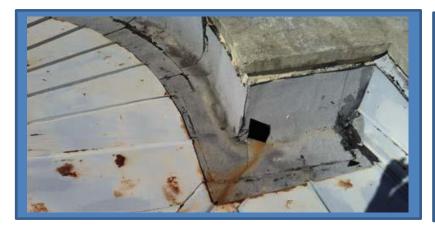

c. Repair coping caps.

**REPAIRS-2** 

#### 3. Sandstone Building:

a. Repair modified bitumen membrane parapet sheet on the "new roof" end (#1: newer, ballasted built-up; #2: older, coal tar).

b. Repair EIFS band and repaint.

**REPAIRS-3** 