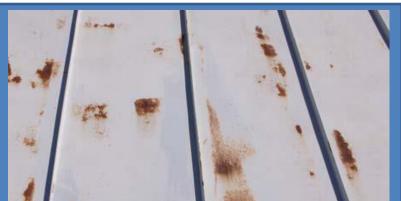

#### **ROOFING REPAIRS:**

- **2.** Beaufort College Building:
  - a. Make miscellaneous repairs to modified bitumen membrane on low-slope roof.

b. Clean existing coatings from metal roof and inspect thoroughly for holes that penetrate the metal. Wire brush or otherwise (walnut-shell blast cleaning) to carefully remove rust. If such methods are too aggressive, apply a rust conversion coating to the corroded areas. Follow with an overall zinc-rich primer and a urethane roof coating.