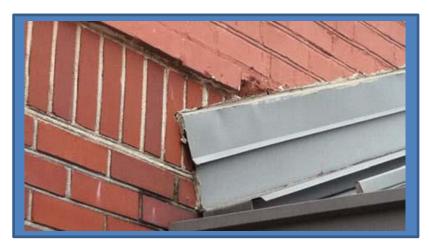

#### **ROOFING REPAIRS:**

- **2.** Beaufort College Building:
  - a. Make miscellaneous repairs to modified bitumen membrane on low-slope roof.

b. Clean existing coatings from metal roof and inspect thoroughly for holes that penetrate the metal. Wire brush or otherwise (walnut-shell blast cleaning) to carefully remove rust. If such methods are too aggressive, apply a rust conversion coating to the corroded areas. Follow with an overall zinc-rich primer and a urethane roof coating.

c. Repair coping caps.

**REPAIRS-2** 