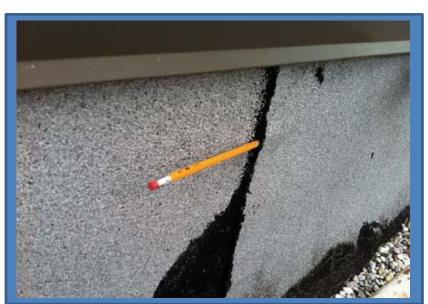

#### 3. Sandstone Building:

a. Repair modified bitumen membrane parapet sheet on the "new roof" end (#1: newer, ballasted built-up; #2: older, coal tar).

b. Repair EIFS band and repaint.

**REPAIRS-3** 