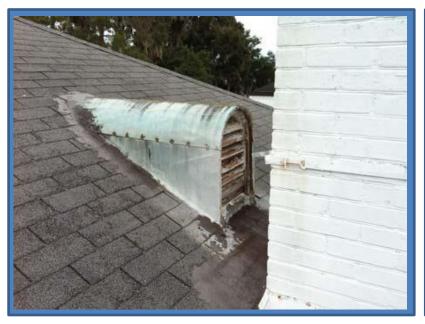

### 3. Sandstone Building:

a. Repair modified bitumen membrane parapet sheet on the "new roof" end (#1: newer, ballasted built-up; #2: older, coal tar).









b. Repair EIFS band and repaint.





**REPAIRS-3** 

# **ESSEX**

### MANAGERS | ENGINEERS | CONSULTANTS

2572 Apple Valley Road, Suite 200 Atlanta, Georgia 30319 - 3527 404.365.9482 (tel) 404.365.8163 (fax)

- 3. Sandstone Building Continued:
  - c. Coordinate repair and modification of curbs with HVAC Contractor replacing rooftop HVAC units.



- 4. Grayson Faculty House:
  - a. Inject epoxy into railing stanchions on low-slope deck on the east end of the building. Drill into the stanchion just above each base and inject to displace water that can accumulate inside the stanchions.



b. Repair flashing on dormer and chimney.





**REPAIRS-4** 

# **ESSEX**

### MANAGERS | ENGINEERS | CONSULTANTS

2572 Apple Valley Road, Suite 200 Atlanta, Georgia 30319 - 3527 404.365.9482 (tel) 404.365.8163 (fax)



|        | SHINGLE INSTALLATION PATTERN | ESSEX     |
|--------|------------------------------|-----------|
| N.T.S. | USC Beaufort Campus          | 6-24-2013 |



|        |  | ENHANCED NAIL PATTERN | ESSEX     |
|--------|--|-----------------------|-----------|
| N.T.S. |  | USC Beaufort Campus   | 6-24-2013 |

Shingle-1

# **ESSEX**

### MANAGERS | ENGINEERS | CONSULTANTS

2572 Apple Valley Road, Suite 200 Atlanta, Georgia 30319 - 3527 404.365.9482 (tel) 404.365.8163 (fax)





SHINGLE-2

# **ESSEX**

### MANAGERS | ENGINEERS | CONSULTANTS

2572 Apple Valley Road, Suite 200 Atlanta, Georgia 30319 - 3527 404.365