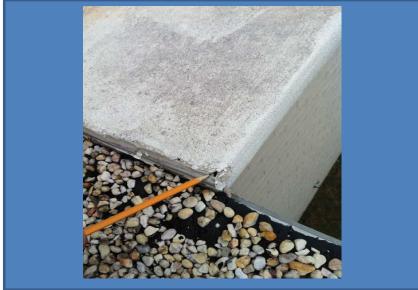

#### 3. Sandstone Building:

a. Repair modified bitumen membrane parapet sheet on the "new roof" end (#1: newer, ballasted built-up; #2: older, coal tar).

b. Repair EIFS band and repaint.

**REPAIRS-3** 