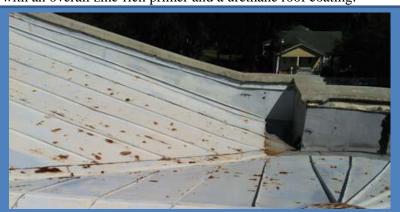

#### **ROOFING REPAIRS:**

- **2.** Beaufort College Building:
  - a. Make miscellaneous repairs to modified bitumen membrane on low-slope roof.

b. Clean existing coatings from metal roof and inspect thoroughly for holes that penetrate the metal. Wire brush or otherwise (walnut-shell blast cleaning) to carefully remove rust. If such methods are too aggressive, apply a rust conversion coating to the corroded areas. Follow with an overall zinc-rich primer and a urethane roof coating.