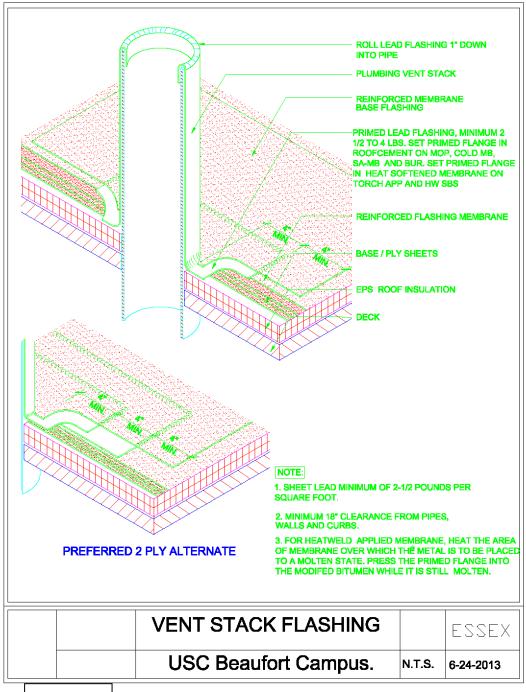

a 30319 - 3527 404.365.9482 (tel) 404.365.8163 (fax)



METAL FLASHING SET IN FLASHING CEMENT BASE / PLY SHEETS NOTE: 1. MINIMUM 30° SQUARE, 18 OZ. SOFT COPPER FLASHING. SET PRIMED FLANGE IN ROOF CEMENT IN MOP MB, SA MB, COLD MB OR BUR. SET PRIMED FLANGE IN HEAT SOFTENED MEMBRANE ON HW SBS SYSTEMS. PRIME TOP SURFACE BEFORE STRIPPING. 2. MEMBRANE PLIES, METAL FLASHING AND FLASHING PLIES EXTEND UNDER CLAMPING RING. 3. STRIPPING FELTS-EXTEND 4" AND 8" BEYOND EDGE OF FLASHING SHEET, BUT NOT BEYOND EDGE OF SUMP. INSTALL STRIPPING BEFORE INSTALLATION OF CAP SHEET ROOF DRAIN DETAIL ESSEX **USC Beaufort Campus** 

MBR-1/B





MBR-1/D

MBR-1

# **ESSEX**

#### MANAGERS | ENGINEERS | CONSULTANTS

2572 Apple Valley Road, Suite 200 Atlanta, Georgia 30319 - 3527 404.365.9482 (tel) 404.365.8163 (fax)



MBR-2/A

#### Notes:

- 1. Remove and safely store HVAC condenser units before beginning roof work.
- 2. Remove existing modified bitumen membrane roof.
- 3. Prepare deck for insulation, sleepers, and replacement EPS insulation.
- 4. Install insulation, sleepers, and EPS insulation.
- 5. Install modified bitumen membrane roof.
- 6. Install new line set entrance at fascia.
- 7. Replace HVAC condenser units.

MBR-2

# **ESSEX**

#### MANAGERS | ENGINEERS | CONSULTANTS

2572 Apple Valley Road, Suite 200 Atlanta, Georgia 30319 - 3527 404.365.9482 (tel) 404.365.8163 (fax)

#### **ROOFING REPAIRS:**

- **1.** Center for the Arts (CFA):
  - a. Remove and replace sealants at profile terminations of standing seam metal panels.



b. Install kick-out flashing at roof wall intersections to direct w