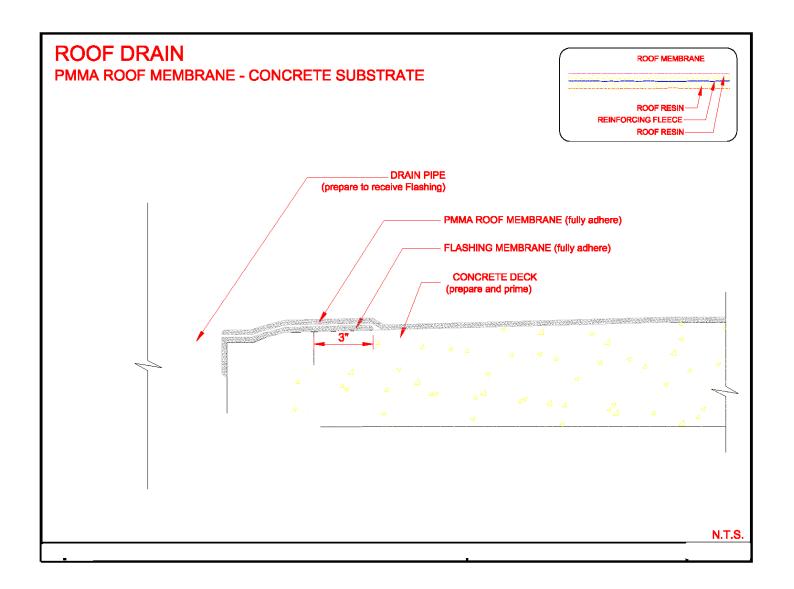

### MANAGERS | ENGINEERS | CONSULTANTS

2572 Apple Valley Road, Suite 200 Atlanta, Georgia 30319 - 3527 404.365.9482 (tel) 404.365.8163 (fax)

METAL FLASHING SET IN FLASHING CEMENT BASE / PLY SHEETS NOTE: 1. MINIMUM 30° SQUARE, 18 OZ. SOFT COPPER FLASHING. SET PRIMED FLANGE IN ROOF CEMENT IN MOP MB, SA MB, COLD MB OR BUR. SET PRIMED FLANGE IN HEAT SOFTENED MEMBRANE ON HW SBS SYSTEMS. PRIME TOP SURFACE BEFORE STRIPPING. 2. MEMBRANE PLIES, METAL FLASHING AND FLASHING PLIES EXTEND UNDER CLAMPING RING. 3. STRIPPING FELTS-EXTEND 4" AND 8" BEYOND EDGE OF FLASHING SHEET, BUT NOT BEYOND EDGE OF SUMP. INSTALL STRIPPING BEFORE INSTALLATION OF CAP SHEET ROOF DRAIN DETAIL ESSEX **USC Beaufort Campus** 