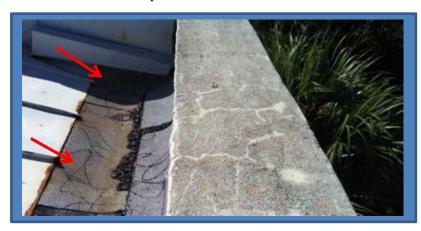

| CONSULTANTS

2572 Apple Valley Road, Suite 200 Atlanta, Georgia 30319 - 3527 404.365.9482 (tel) 404.365.8163 (fax)

#### **ROOFING REPAIRS:**

- **1.** Center for the Arts (CFA):
  - a. Remove and replace sealants at profile terminations of standing seam metal panels.



b. Install kick-out flashing at roof wall intersections to direct water discharge from the roof away from walls.



c. Remove and replace caulking at reglets, windows, and expansion/control joints.









**REPAIRS - 1** 

# **ESSEX**

## MANAGERS | ENGINEERS | CONSULTANTS

2572 Apple Valley Road, Suite 200 Atlanta, Georgia 30319 - 3527 404.365.9482 (tel) 404.365.8163 (fax)

#### **ROOFING REPAIRS:**

- **2.** Beaufort College Building:
  - a. Make miscellaneous repairs to modified bitumen membrane on low-slope roof.



b. Clean existing coatings from metal roof and inspect thoroughly for holes that penetrate the metal. Wire brush or otherwise (walnut-shell blast cleaning) to carefully remove rust. If such methods are too aggressive, apply a rust conversion coating to the corroded areas. Follow with an overall zinc-rich primer and a urethane roof coating.









c. Repair coping caps.





**REPAIRS-2** 

# **ESSEX**

### MANAGERS | ENGINEERS | CONSULTANTS

2572 Apple Valley Road, Suite 200 Atlanta, Georgia 30319 - 3527 404.365.9482 (tel) 404.365.8163 (fax)

#### **ROOFING REPAIRS:**

#### 3. Sandstone Building:

a. Repair modified bitumen membrane parapet sheet on the "new roof" end (#1: newer, ballasted built-up; #2: older, coal tar).









b. Repair EIFS band and repaint.





**REPAIRS-3** 

#